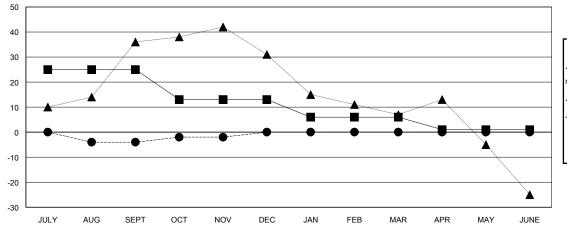

#### GOALS AND ACTUAL MEMBERS CUMULATIVE

■ - CURRENT YEAR GOALS FOR NEW

- - CURRENT YEAR ACTUAL MEMBERS

- ▲ - LAST YEAR ACTUAL MEMBERS

| DROPPED CLUBS: 0 |    |
|------------------|----|
| DROPPED MEMBERS  |    |
| DECEASED         | 6  |
| CLUB CANCELLED   | 0  |
| OTHER            | 22 |
| TOTAL            | 28 |