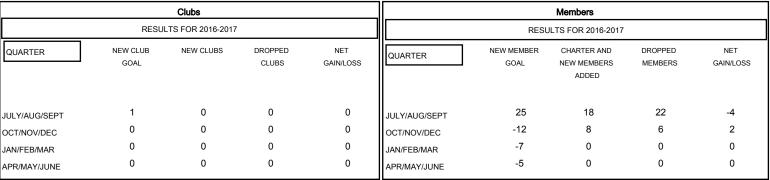

## MONTHLY MEMBERSHIP PROGRESS REPORT

### District 8 N

Results as of: 11/30/2016

# GMT: HAL GRIFFIN LOCATION LOUISIANA GMT CA 1



### GOALS AND ACTUAL NEW CLUBS CUMULATIVE



#### GOALS AND ACTUAL MEMBERS CUMULATIVE



■ - CURRENT YEAR GOALS FOR NEW

- - CURRENT YEAR ACTUAL MEMBERS

- ▲ - LAST YEAR ACTUAL MEMBERS

| DROPPED CLUBS: 0 |    |
|------------------|----|
| DROPPED MEMBERS  |    |
| DECEASED         | 6  |
| CLUB CANCELLED   | 0  |
| OTHER            | 22 |
| TOTAL            | 28 |

| 14 CLUBS OF 36 ADDED 1 OR MORE<br>NEW MEMBERS | GENDER DISTRIBUTION           MALE         723 (74.69%           FEMALE         245 (25.31% | •               |
|-----------------------------------------------|---------------------------------------------------------------------------------------------|-----------------|
| CLICK HERE FOR HEALTH ASSESSMENT DATA         | FAMILY UNIT MEMBERS HEAD OF HOUSEHOLD NON-HEAD OF HOUSE